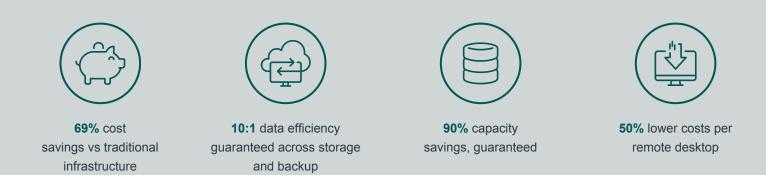

## **HPE SimpliVity: Simplified**

HPE SimpliVity is the most efficient all-in-one HCI you can get.

With enterprise-grade data services and security built in, simple, centralised management, and predictive analytics that solve problems before they happen, downtime becomes a thing of the past.